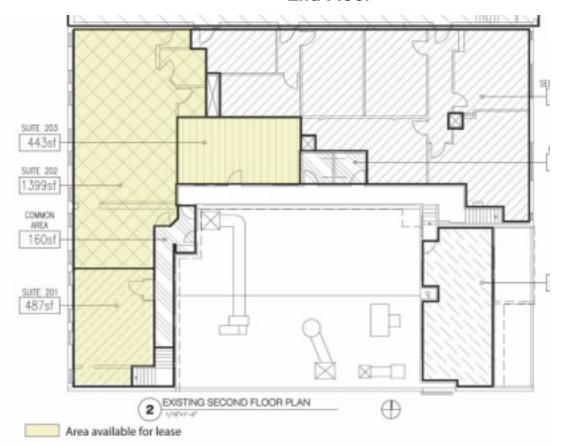

#### Floor Plan

University Way NE

#### 2nd Floor

NOTE: The areas (square feet) listed above are Basic Rentable floor areas as defined by the Building Owners and Managers Association International (BOMA). Areas are adjusted to include a share of common floor areas.