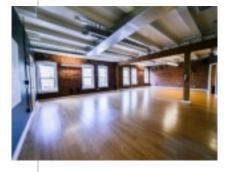

#### **Property characteristics**

- 2,329 SF of fully conditioned office / tech space available
- Fiber connectivity available
- 2nd floor offices which overlook University Way ("Ave")
- Key location within the heart of the "Ave". Only steps away from the University of Washington campus, diverse retail, restaurants, coffee shops, and ample parking.
- Location ranks as having one of the highest pedestrian traffic counts in Seattle. Walk score is 100 /100.
- Property offers unmatched visibility and exposure for your business. Awning and Directory signage available.
- Current configuration consists of reception area, offices, private restroom w/ shower, storage and kitchenette.