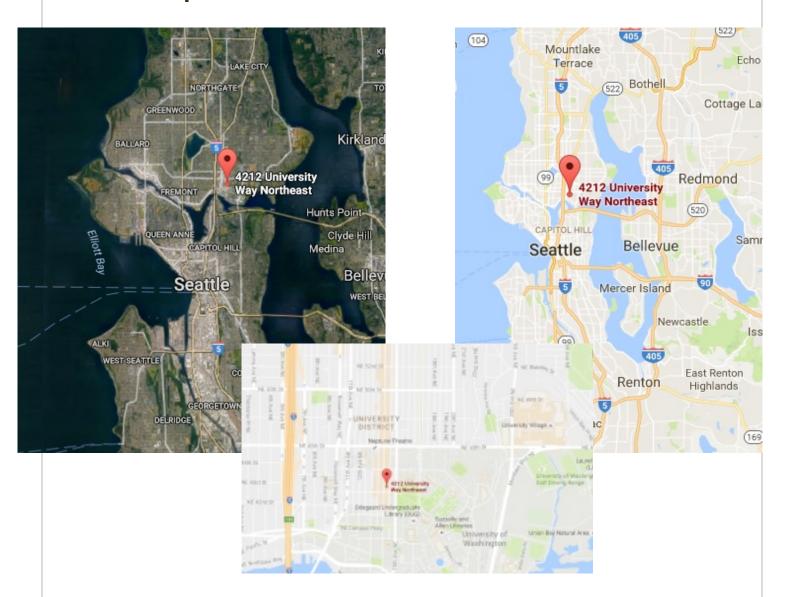

#### **Property characteristics**

- 2,329 SF of fully conditioned office / tech space available
- Fiber connectivity available
- 2nd floor offices which overlook University Way ("Ave")
- Key location within the heart of the "Ave". Only steps away from the University of Washington campus, diverse retail, restaurants, coffee shops, and ample parking.
- Location ranks as having one of the highest pedestrian traffic counts in Seattle. Walk score is 100 /100.
- Property offers unmatched visibility and exposure for your business. Awning and Directory signage available.
- Current configuration consists of reception area, offices, private restroom w/ shower, storage and kitchenette.



For more information please contact:

Alfred Shiga 206.948.5454 ajms@clovecrest.com

## **Location Map**



### **Demographics**

|                                                       | 1 Mile   | 3 Mile   | 5 Mile   |
|-------------------------------------------------------|----------|----------|----------|
| Population                                            |          |          |          |
| 2019 Projection                                       | 40,724   | 243,123  | 490,863  |
| 2014                                                  | 38,605   | 230,610  | 462,588  |
| Number of<br>Households                               |          |          |          |
| 2019 Projection                                       | 15,086   | 115,455  | 241,453  |
| 2014                                                  | 14,236   | 109,389  | 226,656  |
| Household<br>Income (2014)