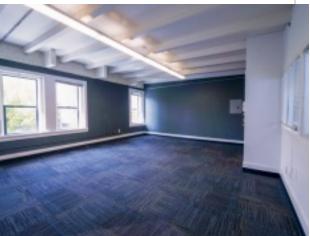

#### **Property characteristics**

- 2,329 SF of fully conditioned office / tech space available
- Fiber connectivity available
- 2nd floor offices which overlook University Way ("Ave")
- Key location within the heart of the "Ave". Only steps away from the University of Washington campus, diverse retail, restaurants, coffee shops, and ample parking.
- Location ranks as having one of the highest pedestrian traffic counts in Seattle. Walk score is 100 /100.
- Property offers unmatched visibility and exposure for your business. Awning and Directory signage available.
- Current configuration consists of reception area, offices, private restroom w/ shower, storage and kitchenette.