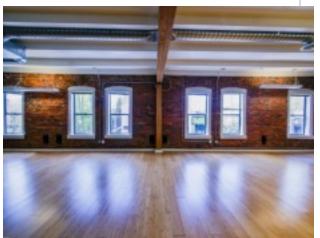

#### **Property characteristics**

- 2,329 SF of fully conditioned office / tech space available
- Fiber connectivity available
- 2nd floor offices which overlook University Way ("Ave")
- Key location within the heart of the "Ave". Only steps away from the University of Washington campus, diverse retail, restaurants, coffee shops, and ample parking.
- Location ranks as having one of the highest pedestrian traffic counts in Seattle. Walk score is 100 /100.
- Property offers unmatched visibility and exposure for your business. Awning and Directory signage available.
- Current configuration consists of reception area, offices, private restroom w/ shower, storage and kitchenette.